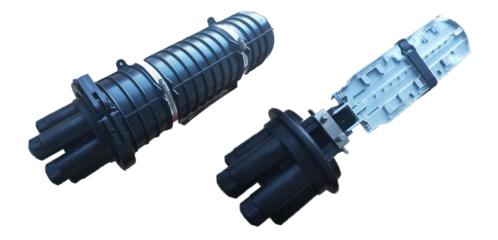

## 96 Fibre Underground Splice Closure - Glanded

## **Features**

- May be used for cut, uncut applications with storage on the back.
- May be used for all fibre optic cable.
- 96 Splices (4 x 24 Splice Trays)
- Sheath retention & central strength member termination system included.
- Ribbed closure construction-lightweight, offers strength and resistance to chemicals and U.V
- Installation and re-entry with minimum tools
- Protection Class: IP68
- ROHS Compliant
- 1 x Oval with Heat Shrink and 4 x Round with Mechanical

Part Number: HU-4700-96-MS

| Size (mm)<br>H x D | Cable Ports                    | Max. Diameter of<br>Cable                  |
|--------------------|--------------------------------|--------------------------------------------|
| 540 x 180          | 1 Oval port +<br>4 round ports | Oval port max 25mm<br>Round ports max 20mm |