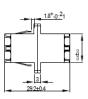

# ratg TECHNOLOGY GROUP LIMITED

RJ45 Plastic (senior-senior) Type

Duplex Plastic Type (SC footprint)

2-Ф2.3±0.1

Quad Metal Type

Quad Plastic without Flange Type