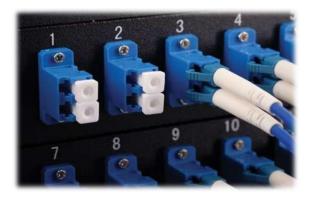

LC is one of the most popular type fiber interface in the market. Standard simplex, duplex and quad types with different colours and materials can be found from Lightem. The shutter option is an excellent design for dust proof protection for unused port. Quality sleeve is used as the core part at the adaptor for providing a precise alignment. Use the chart below to select the most appropriate type for your application.