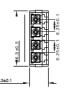

# ratg TECHNOLOGY GROUP LIMITED

RJ45 Plastic (senior-senior) Type

Duplex Plastic Type (SC footprint)

2-Ф2.3±0.1

Quad Metal Type

Quad Plastic without Flange Type