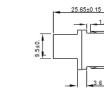

### Specifications

| Item                   | Parameter                                                                                                    |
|------------------------|--------------------------------------------------------------------------------------------------------------|
| Insertion Loss         | ≤0.2 dB                                                                                                      |
| Durability             | 0.2 dB Max                                                                                                   |
| Withdrawal Force (g/f) | 200 ~ 600                                                                                                    |
| Operating Temperature  | -40°C~ +85°C                                                                                                 |
| Standard               | Compliant with JISC5974, Bellcore GR-326, IEC61754-4, TIA / EIA 568B, IEC60874-10, Telcordia, JIS compliance |
| Туре                   | Simplex, Duplex, RJ-45 footprint and Quad                                                                    |

#### RJ45 Duplex Plastic Type

6.25±0.1

Duplex Plastic without Flange Type

Copyright 2020 atg Technology Group Limited 34 William Pickering Drive Albany www.atgltd.co.nz