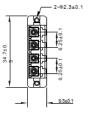

# ratg TECHNOLOGY GROUP LIMITED

RJ45 Plastic (senior-senior) Type

Duplex Plastic Type (SC footprint)

2-Ф2.3±0.1

Quad Metal Type

Quad Plastic without Flange Type