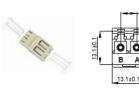

### Specifications

| Item                   | Parameter                                                                                                    |
|------------------------|--------------------------------------------------------------------------------------------------------------|
| Insertion Loss         | ≤0.2 dB                                                                                                      |
| Durability             | 0.2 dB Max                                                                                                   |
| Withdrawal Force (g/f) | 200 ~ 600                                                                                                    |
| Operating Temperature  | -40°C~ +85°C                                                                                                 |
| Standard               | Compliant with JISC5974, Bellcore GR-326, IEC61754-4, TIA / EIA 568B, IEC60874-10, Telcordia, JIS compliance |
| Туре                   | Simplex, Duplex, RJ-45 footprint and Quad                                                                    |

# ratg TECHNOLOGY GROUP LIMITED

RJ45 Plastic (senior-senior) Type

Duplex Plastic Type (SC footprint)

2-Ф2.3±0.1

Quad Metal Type

Quad Plastic without Flange Type