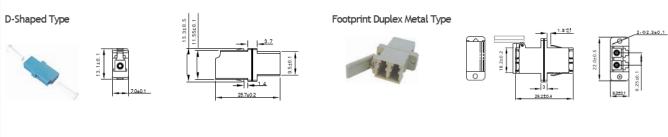

LC is one of the most popular type fiber interface in the market. Standard simplex, duplex and quad types with different colours and materials can be found from Lightem. The shutter option is an excellent design for dust proof protection for unused port. Quality sleeve is used as the core part at the adaptor for providing a precise alignment. Use the chart below to select the most appropriate type for your application.

#### Features

- Premium quality sleeve with precise alignment
- Low insertion loss
- Very broad variety of choices, from D type, flange type, simplex and duplex Small form factor (size)
- Fully in compliance with IEC/PAS 61754-20 LC type connector specifications Snap/latch mounting mechanism

### Specifications

| Item                   | Parameter                                                                                                    |
|------------------------|--------------------------------------------------------------------------------------------------------------|
| Insertion Loss         | ≤0.2 dB                                                                                                      |
| Durability             | 0.2 dB Max                                                                                                   |
| Withdrawal Force (g/f) | 200 ~ 600                                                                                                    |
| Operating Temperature  | -40°C~ +85°C                                                                                                 |
| Standard               | Compliant with JISC5974, Bellcore GR-326, IEC61754-4, TIA / EIA 568B, IEC60874-10, Telcordia, JIS compliance |
| Туре                   | Simplex, Duplex, RJ-45 footprint and Quad                                                                    |