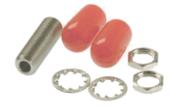

r for providing a precise alignment.

SC simplex with Flange (Blue, Aqua, Violet and SCA Green)

SC simplex without Flange (Blue, Aqua, Violet and SCA Green)

SC duplex with Flange( Blue, Aqua, Violet and SCA Green)

LC simplex without Flange (Blue and LCA Green)

LC duplex with Flange (Blue, Aqua, Violet and LCA Green)

LC duplex without Flange (Blue, Aqua, Violet and LCA Green)

LC quad with Flange (Blue, Aqua, Violet and LCA Green)

ST ( Red, Black Yellow) FC ( Red and Green ) SMA ( Black) E2000 (Blue or Green) F3000(Blue or Green) D4 ( Black) MU ( Brown) RJ45 ( Black)

MTP/MPO (Black)

The above are the more common Thru adaptors used in New Zealand however atg Technology can source the newer emerging thru adaptors as well

#### ST Adaptors/Bulkheads



#### **SMA Adaptors/Bulkheads**



#### F3000 Adaptors/Bulkheads



#### FC Adaptors/Bulkheads



#### E2000 Adaptors/Bulkheads



#### **D4 Adaptors/Bulkheads**



# 

# atg TECHNOLOGY GROUP LIMITED

#### MU Adaptors/Bulkheads







MTP/MPO Adaptors/Bulkheads



### SC Simplex Flanged Adaptors/Bulkheads



#### SC Duplex Flanged Adaptors/Bulkheads



**SC Simplex Flangeless Adaptors/Bulkheads** Flangeless design with metal clips for securing into adapter panel and precision ceramic sleeves for improved reliability



#### SC Duplex Flangeless Adaptors/Bulkheads



# atg TECHNOLOGY GROUP LIMITED

## LC Duplex Flanged Adaptors/Bulkheads



## LC Duplex Flangeless Adaptors/Bulkheads



## LC Quad Flangeless Adaptors/Bulkheads



## LC Quad Flangeless Adaptors/Bulkheads