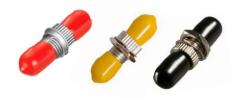

LC duplex with Flange (Blue, Aqua, Violet and LCA Green)

LC duplex without Flange (Blue, Aqua, Violet and LCA Green)

LC quad with Flange (Blue, Aqua, Violet and LCA Green)

ST ( Red, Black Yellow) FC ( Red and Green ) SMA ( Black) E2000 (Blue or Green) F3000(Blue or Green) D4 ( Black) MU ( Brown) RJ45 ( Black)

#### ST Adaptors/Bulkheads