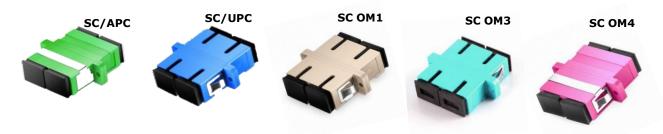

#### SC Duplex Flanged Adaptors/Bulkheads

**SC Simplex Flangeless Adaptors/Bulkheads** Flangeless design with metal clips for securing into adapter panel and precision ceramic sleeves for improved reliability