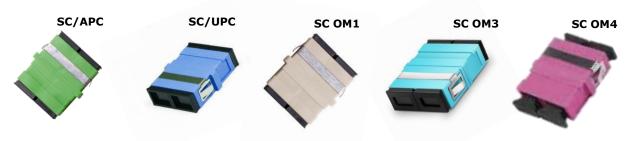

n) D4 ( Black) MU ( Brown) RJ45 ( Black)

MTP/MPO (Black)

The above are the more common Thru adaptors used in New Zealand however atg Technology can source the newer emerging thru adaptors as well

#### ST Adaptors/Bulkheads



#### **SMA Adaptors/Bulkheads**



#### F3000 Adaptors/Bulkheads



#### FC Adaptors/Bulkheads



#### E2000 Adaptors/Bulkheads



#### **D4 Adaptors/Bulkheads**



# 

# atg TECHNOLOGY GROUP LIMITED

#### MU Adaptors/Bulkheads







MTP/MPO Adaptors/Bulkheads



### SC Simplex Flanged Adaptors/Bulkheads



#### SC Duplex Flanged Adaptors/Bulkheads



**SC Simplex Flangeless Adaptors/Bulkheads** Flangeless design with metal clips for securing into adapter panel and precision ceramic sleeves for improved reliability



#### SC Duplex Flangeless Adaptors/Bulkheads



# atg TECHNOLOGY GROUP LIMITED

## LC Duplex Flanged Adaptors/Bulkheads



## LC Duplex Flangeless Adaptors/Bulkheads



## LC Quad Flangeless Adaptors/Bulkheads



## LC Quad Flangeless Adaptors/Bulkheads