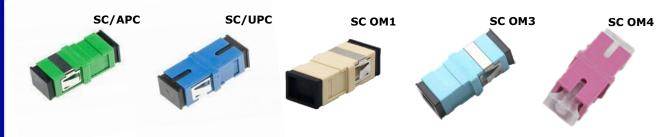

#### SC Duplex Flanged Adaptors/Bulkheads

**SC Simplex Flangeless Adaptors/Bulkheads** Flangeless design with metal clips for securing into adapter panel and precision ceramic sleeves for improved reliability

#### SC Duplex Flangeless Adaptors/Bulkheads