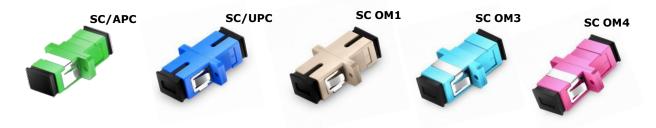

### SC Simplex Flanged Adaptors/Bulkheads

#### SC Duplex Flanged Adaptors/Bulkheads

**SC Simplex Flangeless Adaptors/Bulkheads** Flangeless design with metal clips for securing into adapter panel and precision ceramic sleeves for improved reliability