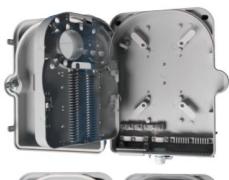

## **Description**

The HTTB-X24 is a 24 fibre wall box that is widely used in the FTTH access network Hinged structure using lightweight plastic offering strength and resistance to chemical and U.V attack. Splice and patch all in the one box

## **Features and Benefits**

- 3 inlet ports, 24 outlet ports
- Up to 24 FTTH drop cables
- Drop cables are terminated individually
- Separate storage of un-connected fibres from spliced drop fibres
- Accommodate 1x4,1x8,1X16 PLC Splitter
- Main cable up to 11.5 mm diameter, Drop cable up to 3 mm diameter
- Easy drop cable termination on strain relief device
- IP54 protection

Part: HU-HTTB-X24A

| Parameter                 | Value                                                           |
|---------------------------|-----------------------------------------------------------------|
| Dimensions (L x W x H)    | 335 x 275 x 95 mm                                               |
| Max Capacity              | 24 Fibres                                                       |
| Number of input port      | 3 cable ports<br>24 drop cable ports                            |
| Max. input cable diameter | Up to 15mm 2 ports Up to 12mm 1 port Up to 3mm drop cable ports |
| Main Material             | Plastic (MPP)                                                   |
| Adaptor Capacity          | 24 x SC Simplex Adaptors                                        |