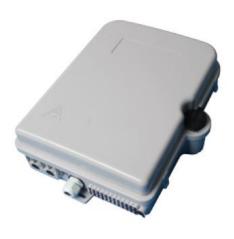

## **HTTB-X24 Termination Box**

## **Description**

The HTTB-X24 is a 24 fibre wall box that is widely used in the FTTH access network Hinged structure using lightweight plastic offering strength and resistance to chemical and U.V attack. Splice and patch all in the one box

## **Features and Benefits**

- 3 inlet ports, 24 outlet ports
- Up to 24 FTTH drop cables
- Drop cables are terminated individually
- Separate storage of un-connected fibres from spliced drop fibres
- Accommodate 1x4,1x8,1X16 PLC Splitter
- Main cable up to 11.5 mm diameter, Drop cable up to 3 mm diameter
- Easy drop cable termination on strain relief device
- IP54 protection