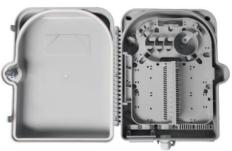

## **Description**

The HTTB-X24 is a 24 fibre wall box that is widely used in the FTTH access network Hinged structure using lightweight plastic offering strength and resistance to chemical and U.V attack. Splice and patch all in the one box

## **Features and Benefits**

- 3 inlet ports, 24 outlet ports
- Up to 24 FTTH drop cables
- Drop cables are terminated individually
- Separate storage of un-connected fibres from spliced drop fibres
- Accommodate 1x4,1x8,1X16 PLC Splitter
- Main cable up to 11.5 mm diameter, Drop cable up to 3 mm diameter
- Easy drop cable termination on strain relief device
- IP54 protection

Part: HU-HTTB-X24A

| Parameter                 | Value                                                           |
|---------------------------|-----------------------------------------------------------------|
| Dimensions (L x W x H)    | 335 x 275 x 95 mm                                               |
| Max Capacity              | 24 Fibres                                                       |
| Number of input port      | 3 cable ports<br>24 drop cable ports                            |
| Max. input cable diameter | Up to 15mm 2 ports Up to 12mm 1 port Up to 3mm drop cable ports |
| Main Material             | Plastic (MPP)                                                   |
| Adaptor Capacity          | 24 x SC Simplex Adaptors                                        |