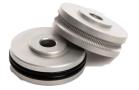

# **Jetting Accessories**

**Duct clamp, MJet VO** Holds the duct and guides the air. Chose correct size depending on duct OD.

Drive wheel VO

- Rubberized drive wheel for fibre up to 3 mm
- Toothed drive wheel for 3 4,5 mm
- Toothed drive wheel for 4,5 6,5 mm