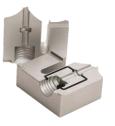

# **Jetting Accessories**

**Duct clamp, MJet VO** Holds the duct and guides the air. Chose correct size depending on duct OD.

Drive wheel VO

- Rubberized drive wheel for fibre up to 3 mm
- Toothed drive wheel for 3 4,5 mm
- Toothed drive wheel for 4,5 6,5 mm