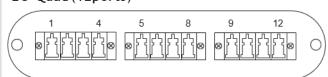

iver optical performance and reliability.

Low loss MPO/MTP® Elite® and LC Premium versions are offered featuring significantly improved low insertion losses for demanding low power budget, high speed networks.



#### **Features and Benefits**

- 19" Rack Mount
- Black Colour
- Factory Terminated and Tested
- 96F full loaded capacity,
- 8 x 8F or 8 x 12F or 4 x 24F cassettes are available
- 483mm x 270mm x 1U

## **Application**

- Data Centre Infrastructure
- Storage Area Network Fibre Channel
- Emerging 40 and 100Gbps Protocols
- Data Communication Applications

| Space | Number of module |
|-------|------------------|
| 1U    | 3                |
| 2U    | 6                |
| 3U    | 9                |
| 4U    | 12               |

## **Module Configuration**

#### LC Quad (12ports)



#### LC Quad (24ports)



## Please contact atg for more detail and delivery times