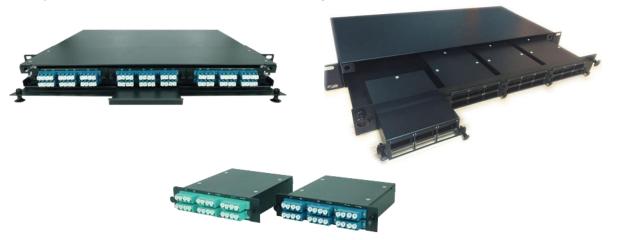

#### **Description**

The 1U Drawer Rack provide secure transitions between MPO/MTP® and LC discrete connector interfaces. They are used to interface MPO/MTP® backbones with LC patching and active equipment connections.

The 1U Drawer Rack contains factory controlled and tested MPO/MTP®-LC fanouts to deliver optical performance and reliability.

Low loss MPO/MTP® Elite® and LC Premium versions are offered featuring significantly improved low insertion losses for demanding low power budget, high speed networks.

#### **Features and Benefits**

- 19" Rack Mount
- Black Colour
- Factory Terminated and Tested
- 96F full loaded capacity,
- 8 x 8F or 8 x 12F or 4 x 24F cassettes are available
- 483mm x 270mm x 1U

## **Application**

- Data Centre Infrastructure
- Storage Area Network Fibre Channel
- Emerging 40 and 100Gbps Protocols
- Data Communication Applications

| Space | Number of module |
|-------|------------------|
| 1U    | 3                |
| 2U    | 6                |
| 3U    | 9                |
| 4U    | 12               |