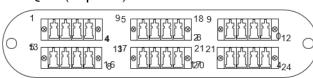

nd reliability.

Low loss MPO/MTP® Elite® and LC Premium versions are offered featuring significantly improved low insertion losses for demanding low power budget, high speed networks.



#### **Features and Benefits**

- 19" Rack Mount
- Black Colour
- Factory Terminated and Tested
- 96F full loaded capacity,
- 8 x 8F or 8 x 12F or 4 x 24F cassettes are available
- 483mm x 270mm x 1U

## **Application**

- Data Centre Infrastructure
- Storage Area Network Fibre Channel
- Emerging 40 and 100Gbps Protocols
- Data Communication Applications

| Space | Number of module |
|-------|------------------|
| 1U    | 3                |
| 2U    | 6                |
| 3U    | 9                |
| 4U    | 12               |

## **Module Configuration**

#### LC Quad (12ports)



#### LC Quad (24ports)



## Please contact atg for more detail and delivery times