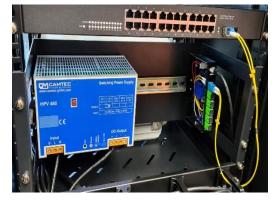

## Distributing optical and power solutions over one air blown cable.

- · No need for remote distribution cabinets
- · No need for remote distribution network switches
- Power security managed via central UPS in Comms room.
- No 90m rule for connectivity and POE.

## **Distance capabilities**

- 2.4 km with 88 Watts of load from 4 Security Cameras and 1 outdoor WAP.
- 1.5 km with 150 watts of load.
- · Options for greater distance available.