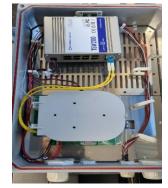

## Distributing optical and power solutions over one air blown cable.

- · No need for remote distribution cabinets
- · No need for remote distribution network switches
- Power security managed via central UPS in Comms room.
- No 90m rule for connectivity and POE.

## **Distance capabilities**

- 2.4 km with 88 Watts of load from 4 Security Cameras and 1 outdoor WAP.
- 1.5 km with 150 watts of load.
- · Options for greater distance available.