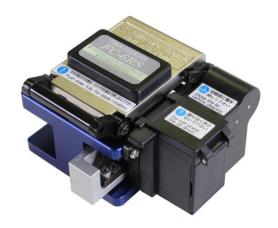

## **Sumitomo Optical Fibre Cleaver FC-6R series**

## **Optical Fibre Cleaver FC-6R series**

FC-6R series is the flagship of FC-6 series. The "R" stands for "Rotating" and as its name shows, FC-6R series has rotating blade. With a rotating blade, blade adjustment is not required until the end of blade life